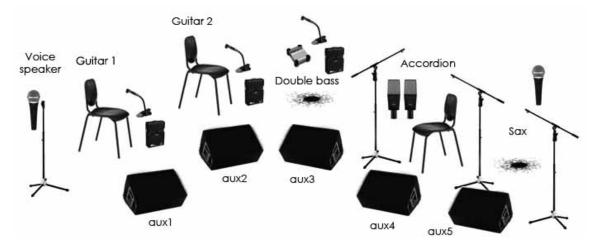

## **STAGE PLAN**

## **CHANNEL LIST**

| Channel | Instrument            | Description                         | Mic | Stand | DI | +48v | Aux<br>1 | Aux<br>2 | Aux<br>3 | Aux<br>4 | Aux<br>5 | Eq.<br>on<br>Aux | Rev.<br>on<br>Aux |
|---------|-----------------------|-------------------------------------|-----|-------|----|------|----------|----------|----------|----------|----------|------------------|-------------------|
| 1       | Voice<br>Speaker      | Microphone Shure SM58               | 1   | 1     | -  | -    |          |          |          |          |          |                  | Х                 |
| 2       | Guitar 1              | Microphone (musician own)           | -   | -     | -  | Х    | Х        |          |          |          |          | Х                | Х                 |
| 3       | Guitar 2              | Microphone (musician own)           | -   | -     | -  | Х    |          | Х        |          |          |          | Х                | Х                 |
| 4       | Double bass           | Microphone (musician own)           | -   | -     | -  | Х    |          |          | Х        |          |          | Х                |                   |
| 5       | Double bass           | Pietzo (musician own)               | -   | -     | 1  | -    |          |          | Х        |          |          | Х                |                   |
| 6       | Accordion<br>Bass     | Microphone AKG C414 /<br>Shure SM57 | 1   | 1     | -  | -    |          |          |          | Х        |          | Х                |                   |
| 7       | Accordion<br>Keyboard | Microphone AKG C414 /<br>Shure SM58 | 1   | 1     | -  | -    |          |          |          | Х        |          | Х                | Х                 |
| 8       | Sax                   | Microphone Shure SM58               | 1   | 1     | -  | -    |          |          |          |          | Х        | Х                | Х                 |
| тот     |                       |                                     | 4   | 4     | 1  |      |          |          |          |          |          |                  |                   |